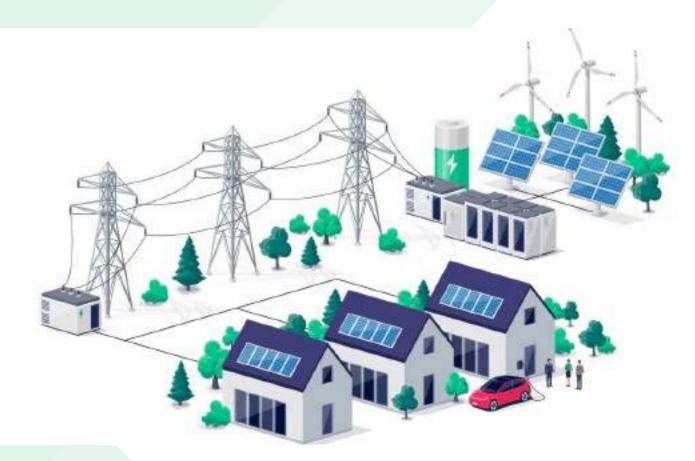

#### For Renewable Energy

#### **Biogas System**

### **Solar Photovoltaic Plant**