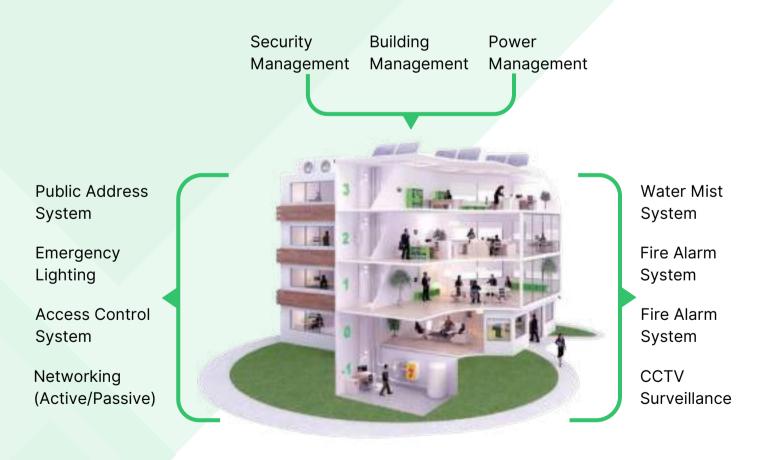

Backed by professionals with more than **20 years of experience**, it has market knowledge, background and innovative ideas to enable SPT to become one of the leaders in its area of operation.

**SPT** offers its services in the areas of **Integrated Building Management System (IBMS)** for Datacenters, Commercials, Residential as well as Defense Buildings, Chemical Biological Radiological & Nuclear (CBRN), Automation, System Integration, Electronics Security & Surveillance, Solar & BioGas, Fire Fighting & Water Mist System, Industrial Training as well as Annual Maintenance Contracts **(AMCs)/Operation & Maintenance (O&M)**.

## Our Services

We provide a wide range of services designed to meet your renewable energy systems like **Solar** and **Biogas** to **Building Management** and **Security Solutions**.