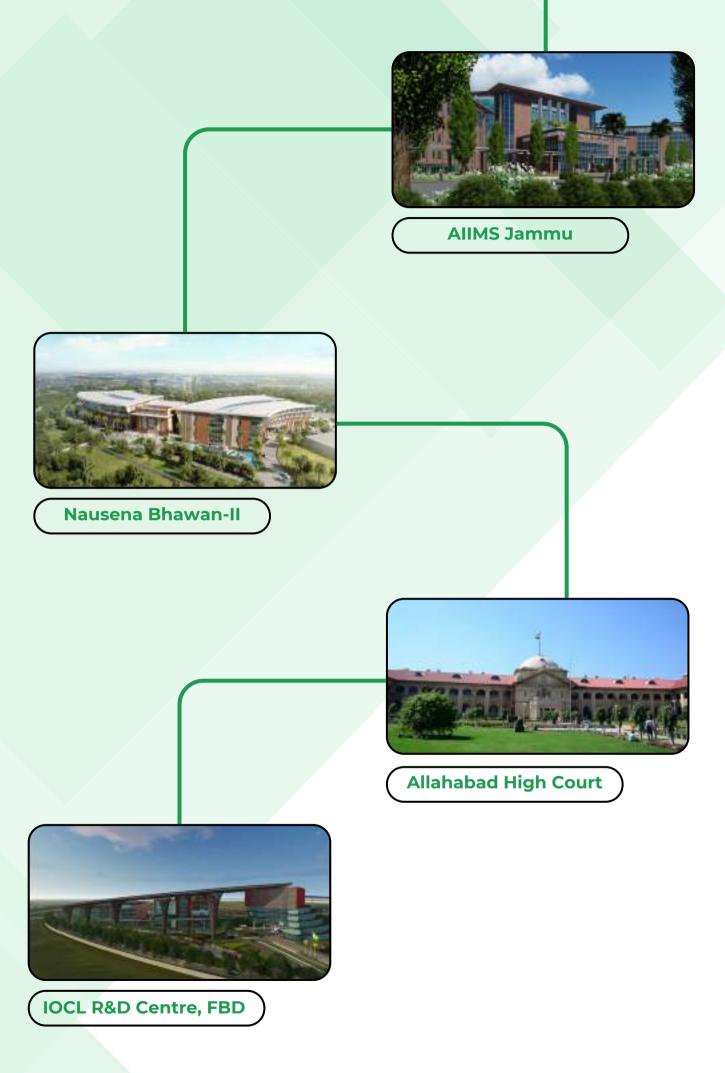

## Our Milestone PROJECTS

This section showcases the successful projects we've completed over the years.

We have worked with many industries, and this is your chance to see how our solutions have helped our clients achieve their goals.

ENT Hospital Mauritius

IIT-BHILAI, CHHATTISGARH

Samruddhi Tunnel PKG-14

**Cancer Hospital Mauritius** 

#### Rewa Sidhi Tunnel

Nalanda University

LULU Mall Lucknow

LULU- Hypermarket LKO

IICT- Hyderabad