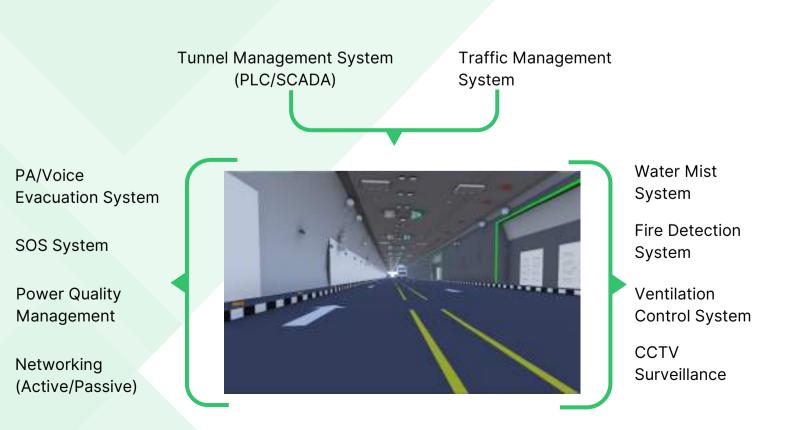

kground and innovative ideas to enable SPT to become one of the leaders in its area of operation.

**SPT** offers its services in the areas of **Integrated Building Management System (IBMS)** for Datacenters, Commercials, Residential as well as Defense Buildings, Chemical Biological Radiological & Nuclear (CBRN), Automation, System Integration, Electronics Security & Surveillance, Solar & BioGas, Fire Fighting & Water Mist System, Industrial Training as well as Annual Maintenance Contracts **(AMCs)/Operation & Maintenance (O&M)**.

## Our Services

We provide a wide range of services designed to meet your renewable energy systems like **Solar** and **Biogas** to **Building Management** and **Security Solutions**.



### For Buildings



#### For Data Center



#### For Tunnels (Highways)



#### **For Hardened Shelters**

Building Management System (For HVAC Control) Shelter Control System/SCADA (For Special Vent Control)

NBC Filtration System

CO2 Removal System

Pressure Control System

**Gas Tight Valves** 



Automatic Blast Doors

CBRN Detection System

Access Control System

**Talk Back** 

#### **For Navy Ships**

Chemical Detection System

Radiation Detection System



CBRN Monitoring System

#### For Renewable Energy



#### **Biogas System**



### **Solar Photovoltaic Plant**

## Our Milestone PROJECTS

This section showcases the successful projects we've completed over the years.

We have worked with many industries, and this is your chance to see how our solutions have helped our clients achieve their goals.



ENT Hospital Mauritius



IIT-BHILAI, CHHATTISGAR