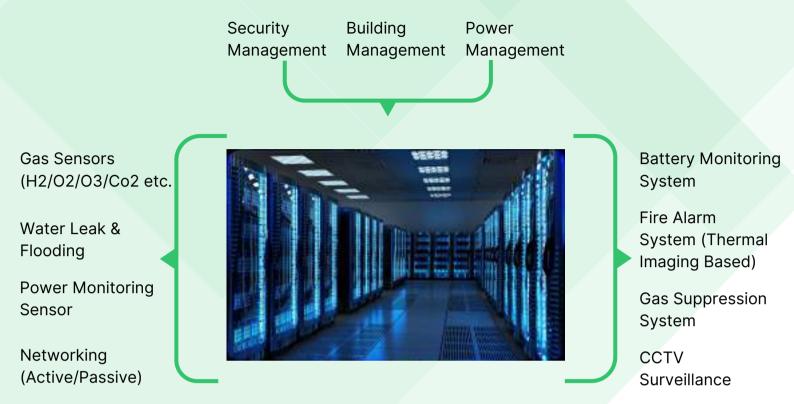

*, it has market knowledge, background and innovative ideas to enable SPT to become one of the leaders in its area of operation.

**SPT** offers its services in the areas of **Integrated Building Management System (IBMS)** for Datacenters, Commercials, Residential as well as Defense Buildings, Chemical Biological Radiological & Nuclear (CBRN), Automation, System Integration, Electronics Security & Surveillance, Solar & BioGas, Fire Fighting & Water Mist System, Industrial Training as well as Annual Maintenance Contracts **(AMCs)/Operation & Maintenance (O&M)**.

## Our Services

We provide a wide range of services designed to meet your renewable energy systems like **Solar** and **Biogas** to **Building Management** and **Security Solutions**.



### For Buildings



#### For Data Center



#### For Tunnels (Highways)



#### **For Hardened Shelters**

Building Management System (For HVAC Control) Shelter Control System/SCADA (For Special Vent Control)

NBC Filtration System

CO2 Removal System

Pressure Control System

**Gas Tight Valves** 



Automatic Blast Doors

CBRN Detection System

Access Control System

**Talk Back** 

#### **For Navy Ships**

Chemical Detection System

Radiation Detection System



CBRN Monitoring System

#### For Renewable Energy



#### **Biogas System**



### **Solar Photovoltaic Plant**

## Our Milestone PROJECTS

This section showcases the successful projects we've completed over the years.

We have worked with many industries, and this is your chance to see how our solutions have helped our clients achieve their goals.



ENT Hospital Mauri